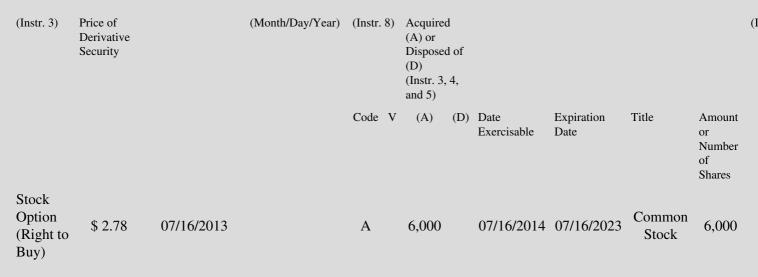

 Table II - Derivative Securities Acquired, Disposed of, or Beneficially Owned

 (e.g., puts, calls, warrants, options, convertible securities)

| 1. Title of | 2.          | 3. Transaction Date | 3A. Deemed         | 4.         | 5. Number       | 6. Date Exercisable and | 7. Title and Amount of | 8. |
|-------------|-------------|---------------------|--------------------|------------|-----------------|-------------------------|------------------------|----|
| Derivative  | Conversion  | (Month/Day/Year)    | Execution Date, if | Transactio | onof Derivative | Expiration Date         | Underlying Securities  | D  |
| Security    | or Exercise |                     | any                | Code       | Securities      | (Month/Day/Year)        | (Instr. 3 and 4)       | S  |