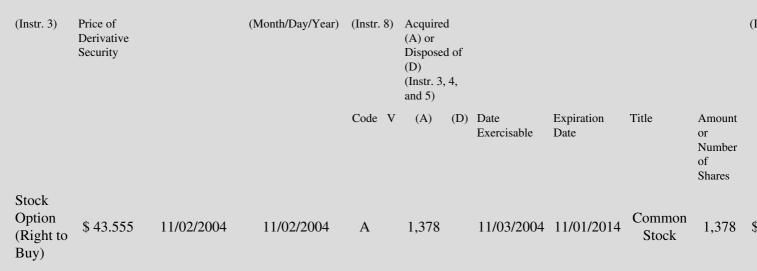

| 1. Title of | 2.          | 3. Transaction Date | 3A. Deemed         | 4.         | 5. Number      | 6. Date Exercisable and | 7. Title and Amount of | 8 |
|-------------|-------------|---------------------|--------------------|------------|----------------|-------------------------|------------------------|---|
| Derivative  | Conversion  | (Month/Day/Year)    | Execution Date, if | Transactio | nof Derivative | Expiration Date         | Underlying Securities  | D |
| Security    | or Exercise |                     | any                | Code       | Securities     | (Month/Day/Year)        | (Instr. 3 and 4)       | S |