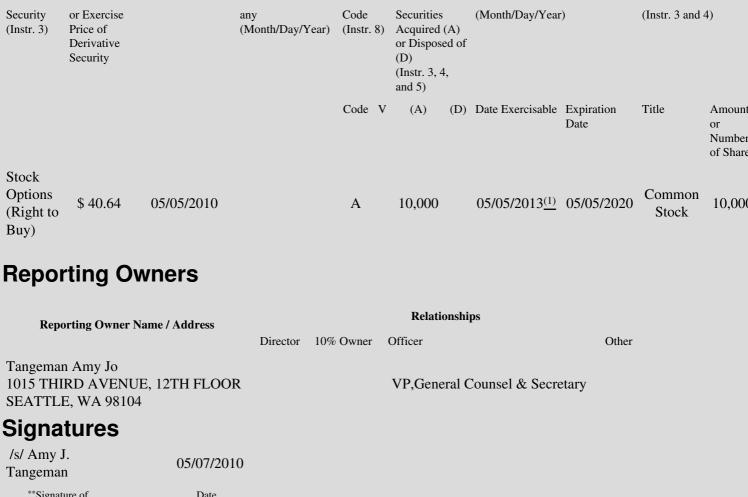

| 1. Title of | 2.         | 3. Transaction Date | 3A. Deemed         | 4.        | 5. Number of | 6. Date Exercisable and | 7. Title and Amount o |
|-------------|------------|---------------------|--------------------|-----------|--------------|-------------------------|-----------------------|
| Derivative  | Conversion | (Month/Day/Year)    | Execution Date, if | Transacti | orDerivative | Expiration Date         | Underlying Securities |

## **Explanation of Responses:**

- \* If the form is filed by more than one reporting person, see Instruction 4(b)(v).
- \*\* Intentional misstatements or omissions of facts constitute Federal Criminal Violations. See 18 U.S.C. 1001 and 15 U.S.C. 78ff(a).
- The option vests in three installments: 50% on the third anniversary of the date of grant, 25% on the fourth anniversary and 25% on the (1)fifth anniversary.
- (2) Employee Stock Options granted at no cost pursuant to Expeditors International of Washington, Inc.'s 2010 Stock Option Plan.