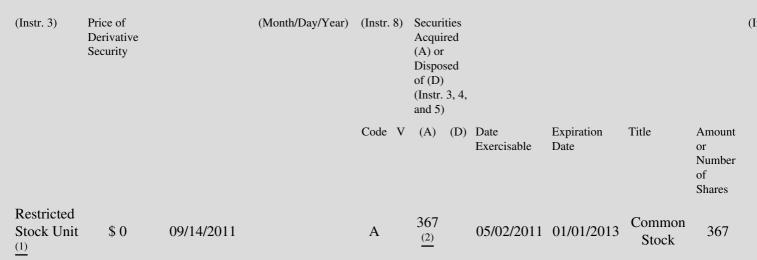

 Table II - Derivative Securities Acquired, Disposed of, or Beneficially Owned

 (e.g., puts, calls, warrants, options, convertible securities)

| 1. Title of | 2.          | 3. Transaction Date | 3A. Deemed         | 4.         | 5. Number  | 6. Date Exercisable and | 7. Title and Amount of | 8. |
|-------------|-------------|---------------------|--------------------|------------|------------|-------------------------|------------------------|----|
| Derivative  | Conversion  | (Month/Day/Year)    | Execution Date, if | Transactio | onof       | Expiration Date         | Underlying Securities  | D  |
| Security    | or Exercise |                     | any                | Code       | Derivative | (Month/Day/Year)        | (Instr. 3 and 4)       | Se |

## **Explanation of Responses:**

- \* If the form is filed by more than one reporting person, *see* Instruction 4(b)(v).
- \*\* Intentional misstatements or omissions of facts constitute Federal Criminal Violations. See 18 U.S.C. 1001 and 15 U.S.C. 78ff(a).
- (1) 2011 Executive Committee Equity Grants Salary Shares.
- (2) Based on stock price of \$11.18 on 9/14/11.