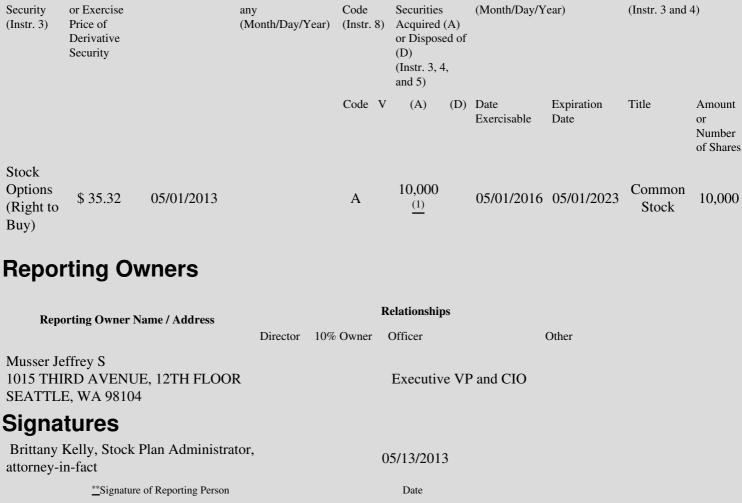

| 1. Title of | 2.         | 3. Transaction Date | 3A. Deemed         | 4.        | 5. Number of | 6. Date Exercisable and | 7. Title and | Amount of  |
|-------------|------------|---------------------|--------------------|-----------|--------------|-------------------------|--------------|------------|
| Derivative  | Conversion | (Month/Day/Year)    | Execution Date, if | Transacti | orDerivative | Expiration Date         | Underlying   | Securities |

(1) This amendment serves to correct a clerical error and correctly report the actual 10,000 stock options granted to Mr. Musser.

Note: File three copies of this Form, one of which must be manually signed. If space is insufficient, *see* Instruction 6 for procedure. Potential persons who are to respond to the collection of information contained in this form are not required to respond unless the form displays a currently valid OMB number.