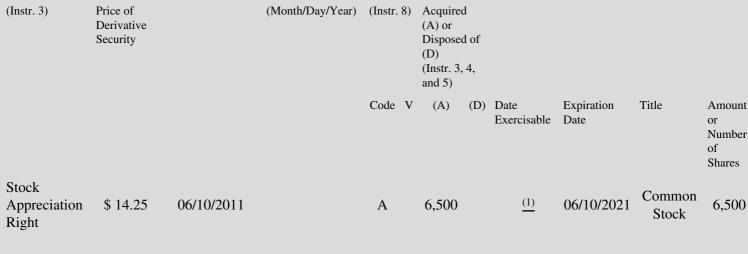

## Table II - Derivative Securities Acquired, Disposed of, or Beneficially Owned (e.g., puts, calls, warrants, options, convertible securities)

| 1. Title of | 2.          | 3. Transaction Date | 3A. Deemed         | 4.         | 5. Number      | 6. Date Exercisable and | 7. Title and Amount of |
|-------------|-------------|---------------------|--------------------|------------|----------------|-------------------------|------------------------|
| Derivative  | Conversion  | (Month/Day/Year)    | Execution Date, if | Transactio | nof Derivative | Expiration Date         | Underlying Securities  |
| Security    | or Exercise |                     | any                | Code       | Securities     | (Month/Day/Year)        | (Instr. 3 and 4)       |

(1) The stock appreciation right vests ratably on the first four anniversaries of June 10, 2011.

Note: File three copies of this Form, one of which must be manually signed. If space is insufficient, *see* Instruction 6 for procedure. Potential persons who are to respond to the collection of information contained in this form are not required to respond unless the form displays a currently valid OMB number.