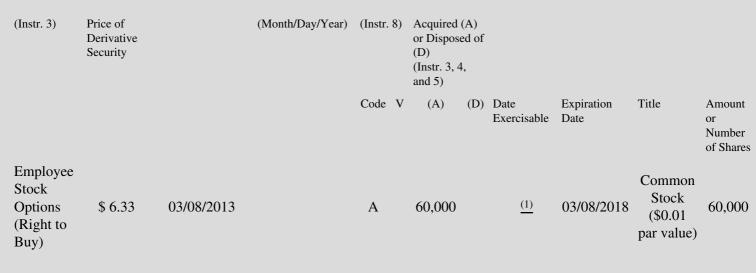

number.

 Table II - Derivative Securities Acquired, Disposed of, or Beneficially Owned
 (e.g., puts, calls, warrants, options, convertible securities)

| 1. Title of | 2.          | 3. Transaction Date | 3A. Deemed         | 4.        | 5. Number of | 6. Date Exercisable and | 7. Title and Amount of |
|-------------|-------------|---------------------|--------------------|-----------|--------------|-------------------------|------------------------|
| Derivative  | Conversion  | (Month/Day/Year)    | Execution Date, if | Transacti | orDerivative | Expiration Date         | Underlying Securities  |
| Security    | or Exercise |                     | any                | Code      | Securities   | (Month/Day/Year)        | (Instr. 3 and 4)       |

## **Explanation of Responses:**

- \* If the form is filed by more than one reporting person, see Instruction 4(b)(v).
- \*\* Intentional misstatements or omissions of facts constitute Federal Criminal Violations. See 18 U.S.C. 1001 and 15 U.S.C. 78ff(a).
- (1) Such options shall vest over a 4 year period following issuance such that 25% of the shares shall vest on 03/08/2014 and an additional 6.25% shall vest each three (3) months thereafter.