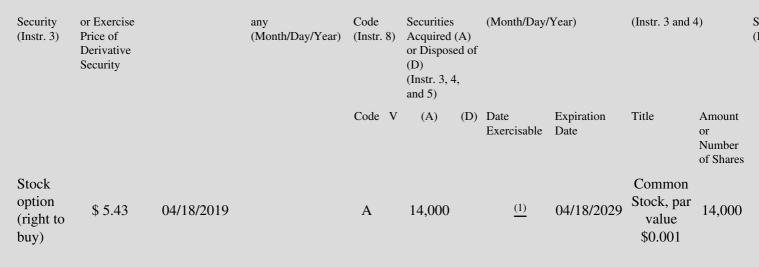

## **Explanation of Responses:**

- \* If the form is filed by more than one reporting person, see Instruction 4(b)(v).
- \*\* Intentional misstatements or omissions of facts constitute Federal Criminal Violations. See 18 U.S.C. 1001 and 15 U.S.C. 78ff(a).
- The option award was made in accordance with the terms of the Issuer's 2013 Equity Compensation Plan (the "2013 Plan"). The option
  (1) vests as to all of the shares on April 18, 2020. The exercise price is based on the closing price for the shares of the Common Stock on the date of grant in accordance with the terms of the 2013 Plan.