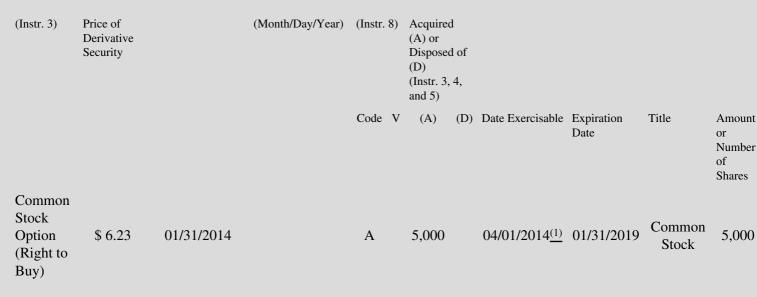

 Table II - Derivative Securities Acquired, Disposed of, or Beneficially Owned

 (e.g., puts, calls, warrants, options, convertible securities)

| 1. Title of | 2.          | 3. Transaction Date | 3A. Deemed         | 4.         | 5. Number      | 6. Date Exercisable and | 7. Title and Amount of |
|-------------|-------------|---------------------|--------------------|------------|----------------|-------------------------|------------------------|
| Derivative  | Conversion  | (Month/Day/Year)    | Execution Date, if | Transactio | nof Derivative | Expiration Date         | Underlying Securities  |
| Security    | or Exercise |                     | any                | Code       | Securities     | (Month/Day/Year)        | (Instr. 3 and 4)       |

(1) The option vests in twelve quarterly installments over three years, commencing on April 1, 2014 and continuing thereafter on the first day of each succeeding fiscal quarter (July 1, October 1 and January 1) through and including January 1, 2017.