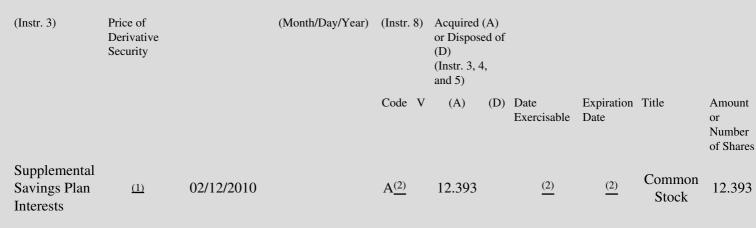

 Table II - Derivative Securities Acquired, Disposed of, or Beneficially Owned

 (e.g., puts, calls, warrants, options, convertible securities)

| 1. Title of | 2.          | 3. Transaction Date | 3A. Deemed         | 4.         | 5. Number of | 6. Date Exercisable and | 7. Title and Amount of |
|-------------|-------------|---------------------|--------------------|------------|--------------|-------------------------|------------------------|
| Derivative  | Conversion  | (Month/Day/Year)    | Execution Date, if | Transactio | orDerivative | Expiration Date         | Underlying Securities  |
| Security    | or Exercise |                     | any                | Code       | Securities   | (Month/Day/Year)        | (Instr. 3 and 4)       |

02/16/2010

- (1) Instrument converts to common stock on a one-for-one basis.
- (2) Reflects phantom shares of common stock represented by Company contributions to my account under the Executive Supplemental Savings Plan under Rule 16b-3 on 02/12/2010.