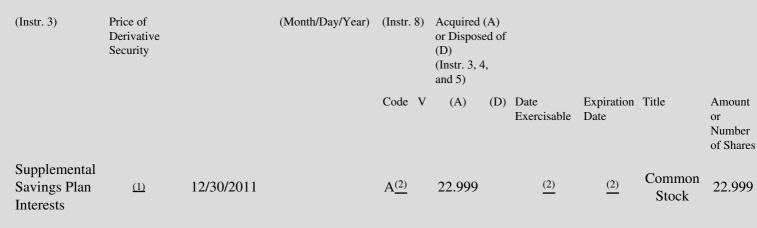

 Table II - Derivative Securities Acquired, Disposed of, or Beneficially Owned
 (e.g., puts, calls, warrants, options, convertible securities)

| 1. Title of | 2.          | 3. Transaction Date | 3A. Deemed         | 4.        | 5. Number of | 6. Date Exercisable and | 7. Title and Amount of |
|-------------|-------------|---------------------|--------------------|-----------|--------------|-------------------------|------------------------|
| Derivative  | Conversion  | (Month/Day/Year)    | Execution Date, if | Transacti | orDerivative | Expiration Date         | Underlying Securities  |
| Security    | or Exercise |                     | any                | Code      | Securities   | (Month/Day/Year)        | (Instr. 3 and 4)       |

## **Explanation of Responses:**

- \* If the form is filed by more than one reporting person, *see* Instruction 4(b)(v).
- \*\* Intentional misstatements or omissions of facts constitute Federal Criminal Violations. See 18 U.S.C. 1001 and 15 U.S.C. 78ff(a).
- (1) Instrument converts to common stock on a one-for-one basis.
- (2) Reflects phantom shares of common stock represented by Company contributions to my account under the Executive Supplemental Savings Plan under Rule 16b-3 on 12/30/2011.